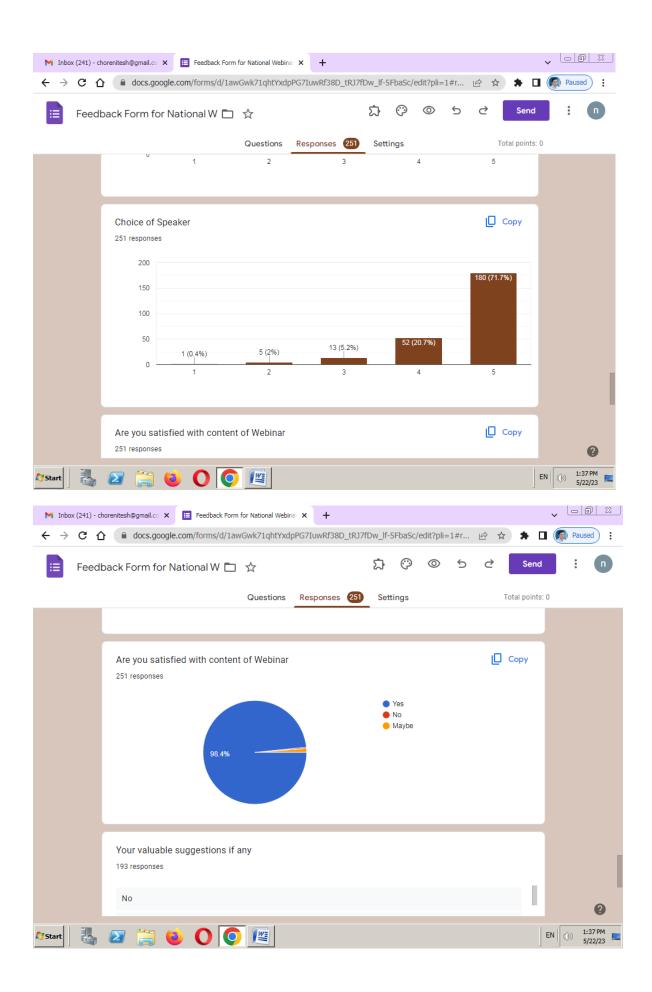

ered In W<br>251 responses<br>200<br>150<br>100<br>50<br>3 (1         | Feedback Form fo<br>forms/d/1awG<br>nal W<br>/ebinar<br>/ebinar | r National Webin Wk71qhtYxdg  ☆ Questions 2 (0.8%) | Responses<br>8 (1 | 25)<br>3.2%) | Settings                                     | 21.9%)     | #r | ₹ 183 (72.9   | Send          |      |                   |
| box (241) - chor | renitesh@gmail.co × III<br>ack Form for Nation<br>Topic Covered In W<br>251 responses<br>200<br>150<br>100<br>50<br>0<br>3 (1)<br>Choice of Speaker | Feedback Form fo<br>forms/d/1awG<br>nal W<br>/ebinar<br>/ebinar | r National Webin Wk71qhtYxdg  ☆ Questions 2 (0.8%) | Responses<br>8 (1 | 25)<br>3.2%) | Settings                                     | 21.9%)     | #r | ₹ 183 (72.9   | Send          |      | 1:36 PI<br>5/22/2 |



| M Inbox (241) - d                   | norenitesh@gmail.co 🗙 📃 Feedback Form         | n for National Webir | na: × +         |           |          |           |     |      |             | <b>~</b> [ | - @ X              |
|-------------------------------------|-----------------------------------------------|----------------------|-----------------|-----------|----------|-----------|-----|------|-------------|------------|--------------------|
| $\leftrightarrow$ $\rightarrow$ C ( | docs.google.com/forms/d/1a                    | wGwk71qhtYxd         | pPG7IuwRf38D_tF | ป7fDw_lf- | 5FbaSc/e | edit?pli= | 1#r | ₿ \$ | * 0         | I 🧖 F      | Paused :           |
| E Feed                              | oack Form for National W 🛅                    | $\Delta$             |